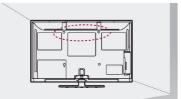

Securing the TV to a wall

(This feature is not available for all models.)

- 1 Insert and tighten the eye-bolts, or TV brackets and bolts on the back of the TV.
  - If there are bolts inserted at the eye-bolts position, remove the bolts first.
- Mount the wall brackets with the bolts to the wall.

Match the location of the wall bracket and the eye-bolts on the rear of the TV.

3 Connect the eye-bolts and wall brackets tightly with a sturdy rope.

Make sure to keep the rope horizontal with the flat surface.