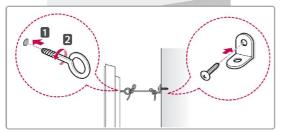

Securing the TV to a wall

(This feature is not available for all models.)

- 1 Insert and tighten the eye-bolts, or TV brackets and bolts on the back of the TV.
  - If there are bolts inserted at the eye-bolts position, remove the bolts first.
- Mount the wall brackets with the bolts to the wall.

Match the location of the wall bracket and the eye-bolts on the rear of the TV.

3 Connect the eye-bolts and wall brackets tightly with a sturdy rope.

Make sure to keep the rope horizontal with the flat surface.