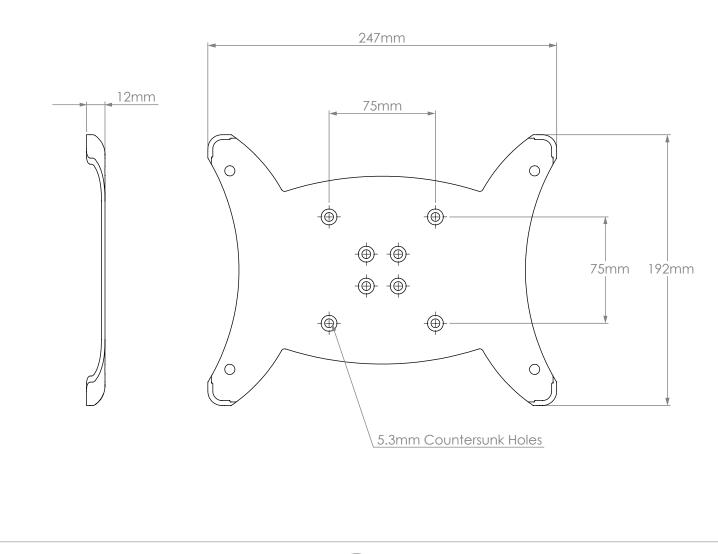

## Product supports 75mm x 75mm VESA mounting hole patten.

| Included hardware           | Colour | Warranty        |
|-----------------------------|--------|-----------------|
| All fasteners are included. | Black  | 2 years limited |

## **Dimensions**

The iPad® Mount can be fixed vertically or horizontally

No portion of this document or any artwork contained herein should be reproduced in any way without the express written consent of Atdec Pty Ltd. Due to the continuing product development, the manufacturer reserves the right to alter specifications without notice. Published 17.08.12 ©