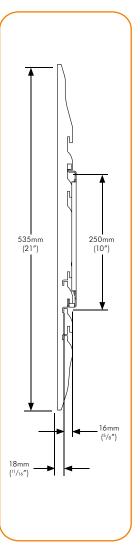

unit

| Size                                              | Ship weight      | UPC code     | Contents                                        |
|---------------------------------------------------|------------------|--------------|-------------------------------------------------|
| 88.5cm × 27.7cm × 4.8cm<br>(37.75" × 10.75" × 2") | 5.92kg (13.8lbs) | 881493004771 | All hardware required for installation supplied |

# Package information, master pack

| Size                                        | Ship weight      | UPC          | Units per master pack |
|---------------------------------------------|------------------|--------------|-----------------------|
| 90cm x 29cm x 21cm<br>(35" x 11.25" x 8.5") | 24.6kg (55.4lbs) | 881493004849 | 4                     |

# Technical drawings