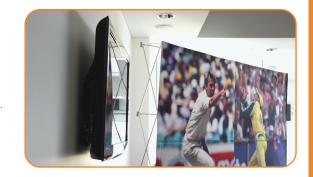

Ultra-slim wall mount | fixed

Fits most displays from 32" to 65"

Maximum weight carrying capacity: 91kg (200lbs)

The TH-3070-UF is the ideal wall mounting solution for large screen displays. The TH-3070-UF has been brilliantly engineered to support up to 91kg (200lbs). The mount holds a wide variety of screens thanks to its universal mounting hole pattern that fits to most VESA and non-VESA screens. Installation is simple and quick, with the option of a theft resistant security bar for added protection of your expensive display equipment. Even after installation, screen height can also be easily adjusted.