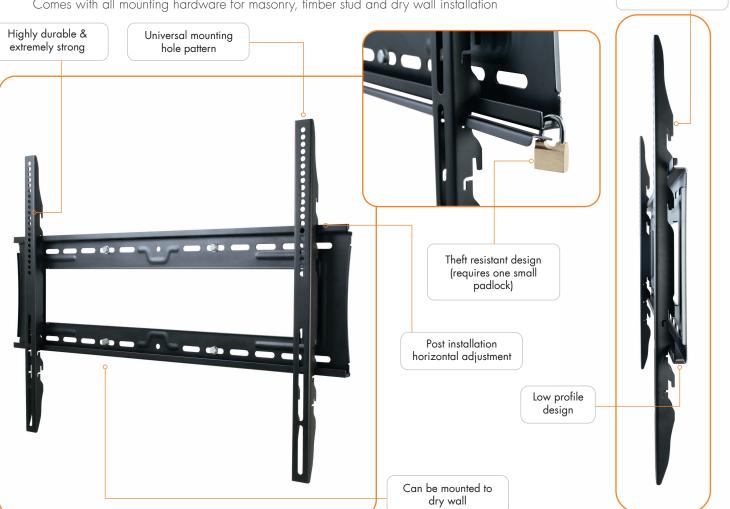

### Product key features:

- Can be mounted to either 2 studs or directly to dry wall
- Offers post installation horizontal and height adjustments
- Distance form wall: 34mm (1.75")
- Theft resistant design (requires one small padlock)
- Comes with all mounting hardware for masonry, timber stud and dry wall installation