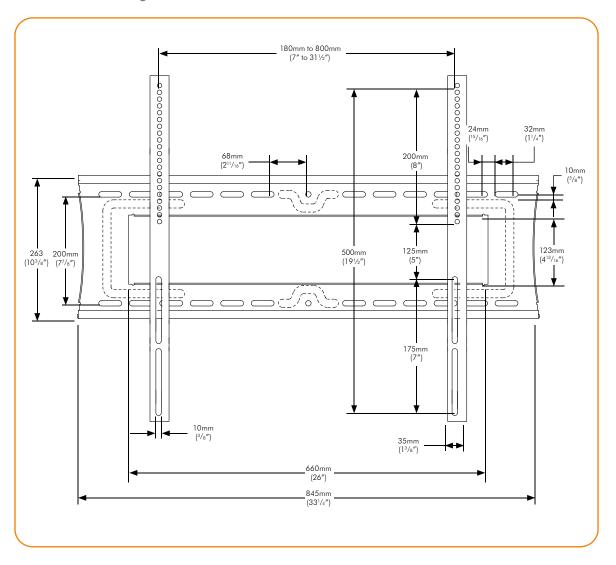

e unit

| Size                                              | Ship weight      | UPC code     | Contents                                        |
|---------------------------------------------------|------------------|--------------|-------------------------------------------------|
| 88.5cm × 27.7cm × 4.8cm<br>(37.75" × 10.75" × 2") | 5.92kg (13.8lbs) | 881493004771 | All hardware required for installation supplied |

# Package information, master pack

| Size                                        | Ship weight      | UPC          | Units per master pack |
|---------------------------------------------|------------------|--------------|-----------------------|
| 90cm x 29cm x 21cm<br>(35" x 11.25" x 8.5") | 24.6kg (55.4lbs) | 881493004849 | 4                     |

# Technical drawings