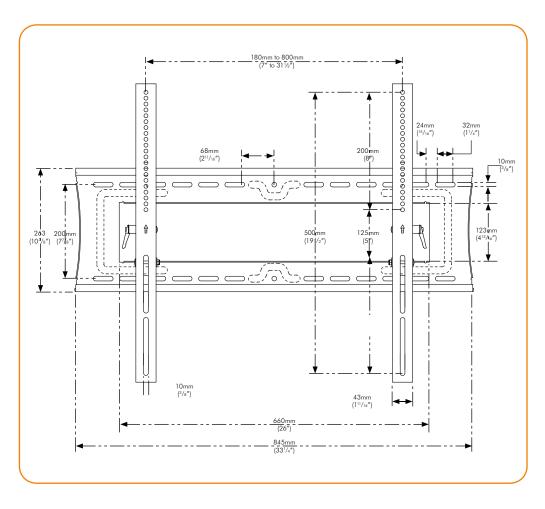

Flat screen wall mount | tilt

TH-3070-UT

Fits most displays from 32" to 65"

The TH-3070-UT is ahighly durable and extremely strong. This mount supports screens that weigh up to 91kg (200lbs) and offers 15 degrees of tilt adjustment which can be set post installation. Very simple to install, the TV is held 72.5 (2.75mm) from the wall for a display that's streamlined as well as flexible. By adding a padlock your screen is safe and secure thanks to the theft resistant design. Mounting hole pattern: from 180mm to 800mm wide from 125mm to 500mm high

## Technical drawings