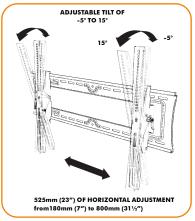

#### Product key features:

- Can be mounted to either 2 studs or directly to dry wall without fixing to a stud
- Adjustable tilt of 5° up and 15° down
- Offers post installation horizontal adjustment
- Distance form wall: 34mm (1.75")
- Theft resistant design (requires one small padlock)
- Comes with all mounting hardware for masonry, timber stud and dry wall installation