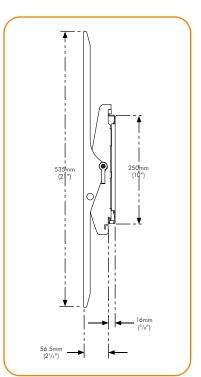

Flat screen wall mount | tilt

TH-3070-UT

Fits most displays from 32" to 65"

The TH-3070-UT is ahighly durable and extremely strong. This mount supports screens that weigh up to 91kg (200lbs) and offers 15 degrees of tilt adjustment which can be set post installation. Very simple to install, the TV is held 72.5 (2.75mm) from the wall for a display that's streamlined as well as flexible. By adding a padlock your screen is safe and secure thanks to the theft resistant design. Mounting hole pattern: from 180mm to 800mm wide from 125mm to 500mm high

## Technical drawings