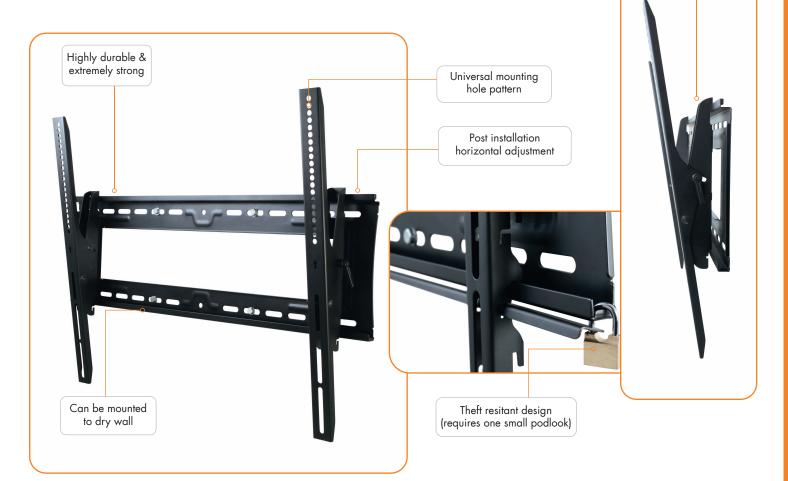

Flat screen wall mount | tilt

TH-3070-UT

Fits most displays from 32" to 65"

The TH-3070-UT is ahighly durable and extremely strong. This mount supports screens that weigh up to 91kg (200lbs) and offers 15 degrees of tilt adjustment which can be set post installation. Very simple to install, the TV is held 72.5 (2.75mm) from the wall for a display that's streamlined as well as flexible. By adding a padlock your screen is safe and secure thanks to the theft resistant design. Mounting hole pattern: from 180mm to 800mm wide from 125mm to 500mm high

#### Product key features:

- Can be mounted to either 2 studs or directly to dry wall without fixing to a stud
- Adjustable tilt of 5° up and 15° down
- Offers post installation horizontal adjustment
- Distance form wall: 34mm (1.75")
- Theft resistant design (requires one small padlock)
- Comes with all mounting hardware for masonry, timber stud and dry wall installation