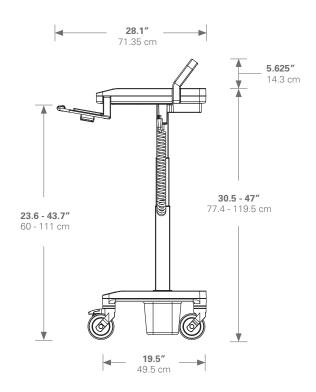

of tilt and 90 degrees of rotation to facilitate patient care
- Screen can be moved by user to desired position
- Gantry serves as a back handle and contains cables, while raising the monitor above the work surface
- Options for fixed or height-adjustable monitors
- Occupancy sensor detects both human presence and ambient lighting to illuminate keyboard area
- Sophisticated and customizable cable management system offers easier cleaning, reduces infection control concerns and prevents the ingress of liquids
- High-performance capabilities for PC and laptop applications
- Additional storage available with drawer layers and clip-on container options
- Optional clip-on mouse platform with a cable management clip
- PC and laptop accommodation





## Dimensions and Range of Adjustment









### T7 and the Environment

#### **A Sustainable Solution**

Designed with minimal parts and with few manufacturing processes, the T7 contains eco-friendly aluminum and steel.