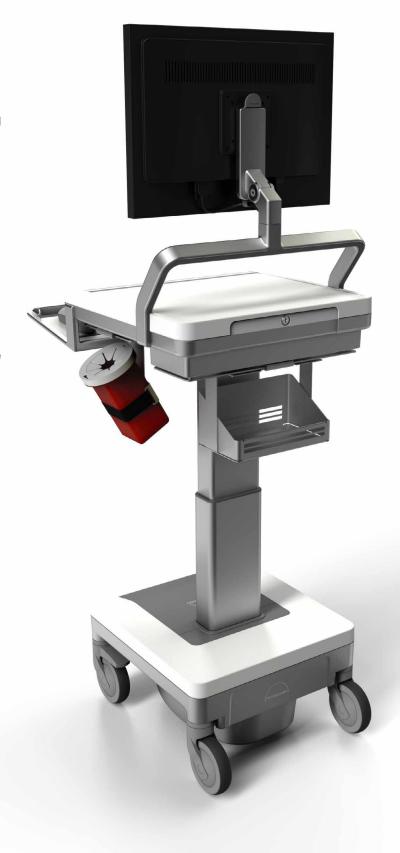

#### **Additional Storage Space and Work Surface Options**

Additional clip-on containers can be implemented to conveniently hold sharps, glove boxes and other items, and more drawer layers can be added to the cart to further increase its storage capacity. In addition, the T7 includes an optional clip-on mouse platform with a cable management clip.

### Features & Specifications

- Simple, streamlined design offers large, clear work surface and promotes a healing environment
- Revolutionary Auto Fit technology instantly adjusts to user's entered height to accommodate the vast majority of users
- Power Track steering uses an additional wheel to provide exceptional mobility
- SLA and lithium iron phosphate battery options
- Intuitive digital command center ergonomically situates all controls within user's shoulder width
- Two different tilting monitor arm options accommodate vast range of individuals, including those with bifocals
- One-hand operation and low center of gravity for easy ergonomic handling
- Negative-tilt keyboard slides back, allowing palm rest to become a handle
- Toe clearance for sitting or standing
- Monitor arm enables provides 15 degrees of tilt and 90 degrees of rotation to facilitate patient care
- Screen can be moved by user to desired position
- Gantry serves as a back handle and contains cables, while raising the monitor above the work surface
- Options for fixed or height-adjustable monitors
- Occupancy sensor detects both human presence and ambient lighting to illuminate keyboard area
- Sophisticated and customizable cable management system offers easier cleaning, reduces infection control concerns and prevents the ingress of liquids
- High-performance capabilities for PC and laptop applications
- Additional storage available with drawer layers and clip-on container options
- Optional clip-on mouse platform with a cable management clip
- PC and laptop accommodation