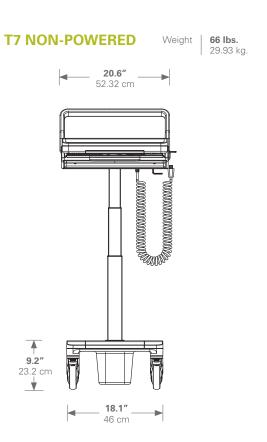

es of tilt and 90 degrees of rotation to facilitate patient care
- Screen can be moved by user to desired position
- Gantry serves as a back handle and contains cables, while raising the monitor above the work surface
- Options for fixed or height-adjustable monitors
- Occupancy sensor detects both human presence and ambient lighting to illuminate keyboard area
- Sophisticated and customizable cable management system offers easier cleaning, reduces infection control concerns and prevents the ingress of liquids
- High-performance capabilities for PC and laptop applications
- Additional storage available with drawer layers and clip-on container options
- Optional clip-on mouse platform with a cable management clip
- PC and laptop accommodation





## Dimensions and Range of Adjustment









### T7 and the Environment

#### **A Sustainable Solution**

Designed with minimal parts and with few manufacturing processes, the T7 contains eco-friendly aluminum and steel.