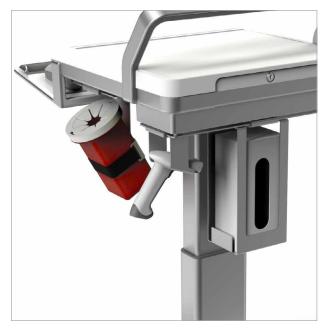

#### **Additional Storage Space and Work Surface Options**

Additional clip-on containers can be implemented to conveniently hold sharps, glove boxes and other items, and more drawer layers can be added to the cart to further increase its storage capacity. In addition, the T7 includes an optional clip-on mouse platform with a cable management clip.

### Features & Specifications

- Simple, streamlined design offers large, clear work surface and promotes a healing environment
- Revolutionary Auto Fit technology instantly adjusts to user's entered height to accommodate the vast majority of users
- Power Track steering uses an additional wheel to provide exceptional mobility
- SLA and lithium iron phosphate battery options
- Intuitive digital command center ergonomically situates all controls within user's shoulder width
- Two different tilting monitor arm options accommodate vast range of individuals, including those with bifocals
- One-hand operation and low center of gravity for easy ergonomic handling
- Negative-tilt keyboard slides back, allowing palm rest to become a handle
- Toe clearance for sitting or standing
- Monitor arm enables provides 15 degrees of tilt and 90 degrees of rotation to facilitate patient care
- Screen can be moved by user to desired position
- Gantry serves as a back handle and contains cables, while raising the monitor above the work surface
- Options for fixed or height-adjustable monitors
- Occupancy sensor detects both human presence and ambient lighting to illuminate keyboard area
- Sophisticated and customizable cable management system offers easier cleaning, reduces infection control concerns and prevents the ingress of liquids
- High-performance capabilities for PC and laptop applications
- Additional storage available with drawer layers and clip-on container options
- Optional clip-on mouse platform with a cable management clip
- PC and laptop accommodation