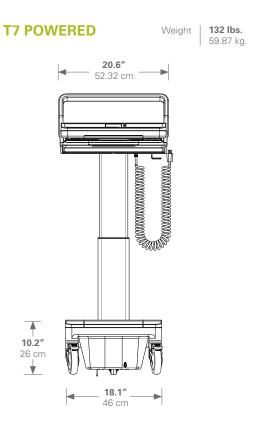

egrees of tilt and 90 degrees of rotation to facilitate patient care
- Screen can be moved by user to desired position
- Gantry serves as a back handle and contains cables, while raising the monitor above the work surface
- Options for fixed or height-adjustable monitors
- Occupancy sensor detects both human presence and ambient lighting to illuminate keyboard area
- Sophisticated and customizable cable management system offers easier cleaning, reduces infection control concerns and prevents the ingress of liquids
- High-performance capabilities for PC and laptop applications
- Additional storage available with drawer layers and clip-on container options
- Optional clip-on mouse platform with a cable management clip
- PC and laptop accommodation





## Dimensions and Range of Adjustment









### T7 and the Environment

#### **A Sustainable Solution**

Designed with minimal parts and with few manufacturing processes, the T7 contains eco-friendly aluminum and steel.