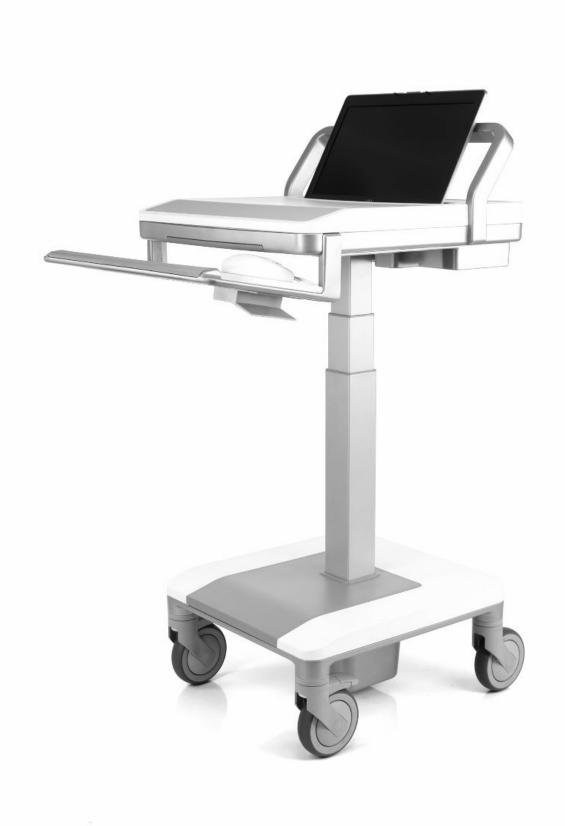

#### **Accommodates a Wide Range of Users**

Using revolutionary Auto Fit technology, the T7 instantly adjusts to the height that each user enters into the digital command center. This encourages ergonomic posture for the vast majority of users, whether they are seated or standing.

#### **Intuitive Ergonomic Design**

In addition to its low center of gravity, the T7 offers convenient one-hand operation, if necessary, and cart controls that are within a comfortable, ergonomic range.

#### **Ultimate Mobility and Ease of Use**

With the T7's Power Track<sup>TM</sup> steering, caregivers can effectively navigate tight spaces, corridors and turns with one-hand operation for care on the go. Power Track is conveniently actuated with an effortless squeeze of button on the underside of the cart handle.