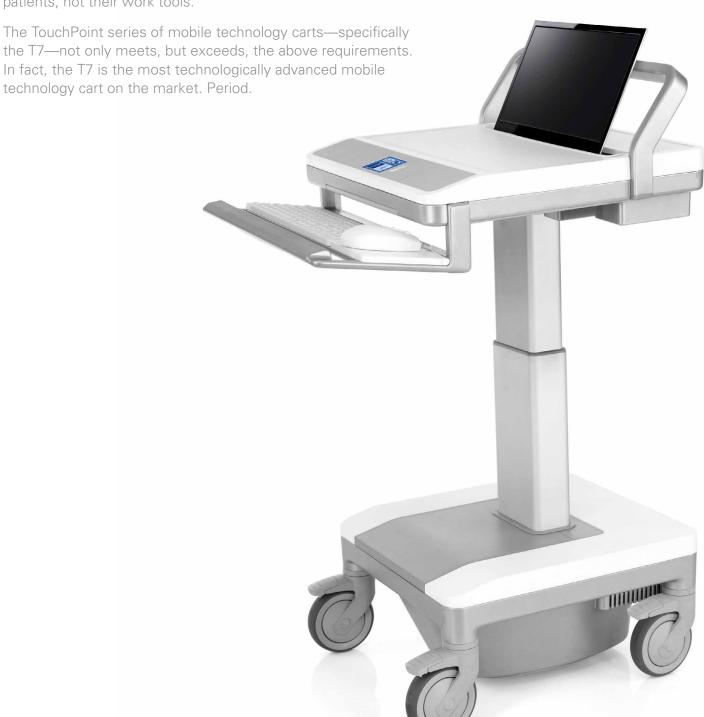

# Touch Point T7

Humanscale's TouchPoint line of mobile technology carts addresses all of the technology challenges present in today's healthcare environment. TouchPoint carts provide caregivers with a simple, comfortable and effortless way to bridge the gap between patient care and technology. Simply stated, TouchPoint carts enhance caregiver performance.

Introducing the T7, a groundbreaking addition to the TouchPoint line.

### Overview

In a high-tech industry in which patients always come first, today's caregivers require advanced solutions to facilitate their interactions with patients and to make the most of valuable technology investments. Specifically, caregivers need point-of-care solutions that offer fluid maneuverability and near effortless height adjustability, which will ensure that they focus on their patients, not their work tools.