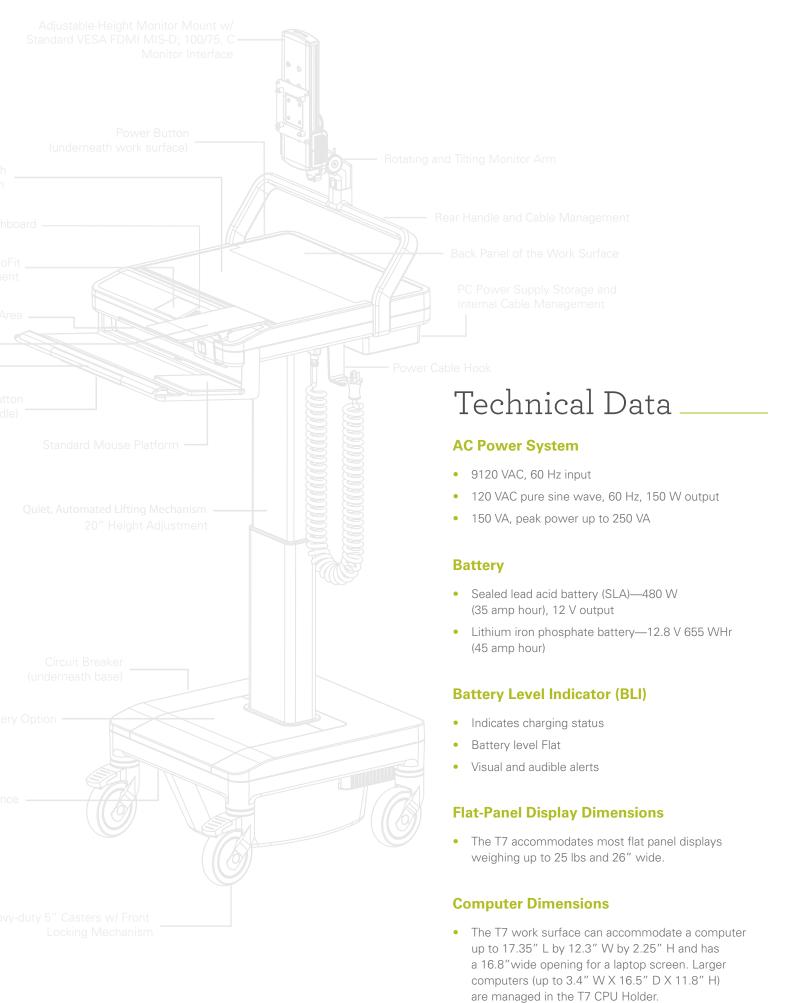

### Features & Specifications

- Simple, streamlined design offers large, clear work surface and promotes a healing environment
- Revolutionary Auto Fit technology instantly adjusts to user's entered height to accommodate the vast majority of users
- Power Track steering uses an additional wheel to provide exceptional mobility
- SLA and lithium iron phosphate battery options
- Intuitive digital command center ergonomically situates all controls within user's shoulder width
- Two different tilting monitor arm options accommodate vast range of individuals, including those with bifocals
- One-hand operation and low center of gravity for easy ergonomic handling
- Negative-tilt keyboard slides back, allowing palm rest to become a handle
- Toe clearance for sitting or standing
- Monitor arm enables provides 15 degrees of tilt and 90 degrees of rotation to facilitate patient care
- Screen can be moved by user to desired position
- Gantry serves as a back handle and contains cables, while raising the monitor above the work surface
- Options for fixed or height-adjustable monitors
- Occupancy sensor detects both human presence and ambient lighting to illuminate keyboard area
- Sophisticated and customizable cable management system offers easier cleaning, reduces infection control concerns and prevents the ingress of liquids
- High-performance capabilities for PC and laptop applications
- Additional storage available with drawer layers and clip-on container options
- Optional clip-on mouse platform with a cable management clip
- PC and laptop accommodation

## Dimensions and Range of Adjustment