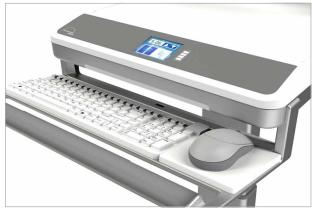

#### **Additional Storage Space and Work Surface Options**

Additional clip-on containers can be implemented to conveniently hold sharps, glove boxes and other items, and more drawer layers can be added to the cart to further increase its storage capacity. In addition, the T7 includes an optional clip-on mouse platform with a cable management clip.

### Features & Specifications

- Simple, streamlined design offers large, clear work surface and promotes a healing environment
- Revolutionary Auto Fit technology instantly adjusts to user's entered height to accommodate the vast majority of users
- Power Track steering uses an additional wheel to provide exceptional mobility
- SLA and lithium iron phosphate battery options
- Intuitive digital command center ergonomically situates all controls within user's shoulder width
- Two different tilting monitor arm options accommodate vast range of individuals, including those with bifocals
- One-hand operation and low center of gravity for easy ergonomic handling
- Negative-tilt keyboard slides back, allowing palm rest to become a handle
- Toe clearance for sitting or standing
- Monitor arm enables provides 15 degrees of tilt and 90 degrees of rotation to facilitate patient care
- Screen can be moved by user to desired position
- Gantry serves as a back handle and contains cables, while raising the monitor above the work surface
- Options for fixed or height-adjustable monitors
- Occupancy sensor detects both human presence and ambient lighting to illuminate keyboard area
- Sophisticated and customizable cable management system offers easier cleaning, reduces infection control concerns and prevents the ingress of liquids
- High-performance capabilities for PC and laptop applications
- Additional storage available with drawer layers and clip-on container options
- Optional clip-on mouse platform with a cable management clip
- PC and laptop accommodation