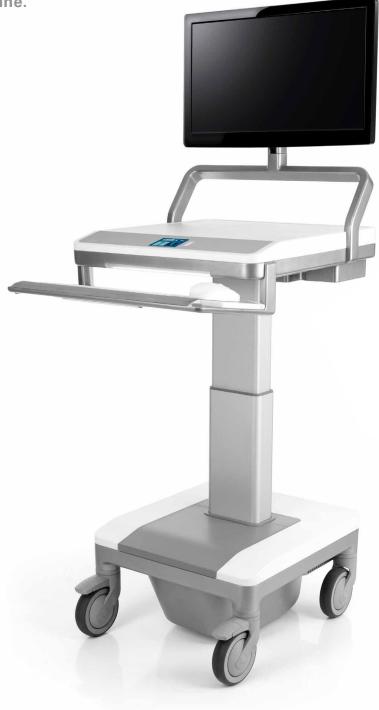

# Touch Point T7

Humanscale's TouchPoint line of mobile technology carts addresses all of the technology challenges present in today's healthcare environment. TouchPoint carts provide caregivers with a simple, comfortable and effortless way to bridge the gap between patient care and technology. Simply stated, TouchPoint carts enhance caregiver performance.

Introducing the T7, a groundbreaking addition to the TouchPoint line.

### Overview

In a high-tech industry in which patients always come first, today's caregivers require advanced solutions to facilitate their interactions with patients and to make the most of valuable technology investments. Specifically, caregivers need point-of-care solutions that offer fluid maneuverability and near effortless height adjustability, which will ensure that they focus on their patients, not their work tools.