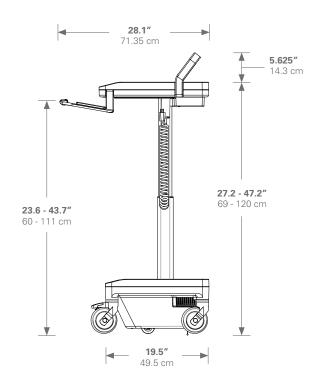

rees of tilt and 90 degrees of rotation to facilitate patient care
- Screen can be moved by user to desired position
- Gantry serves as a back handle and contains cables, while raising the monitor above the work surface
- Options for fixed or height-adjustable monitors
- Occupancy sensor detects both human presence and ambient lighting to illuminate keyboard area
- Sophisticated and customizable cable management system offers easier cleaning, reduces infection control concerns and prevents the ingress of liquids
- High-performance capabilities for PC and laptop applications
- Additional storage available with drawer layers and clip-on container options
- Optional clip-on mouse platform with a cable management clip
- PC and laptop accommodation





## Dimensions and Range of Adjustment









### T7 and the Environment

#### **A Sustainable Solution**

Designed with minimal parts and with few manufacturing processes, the T7 contains eco-friendly aluminum and steel.