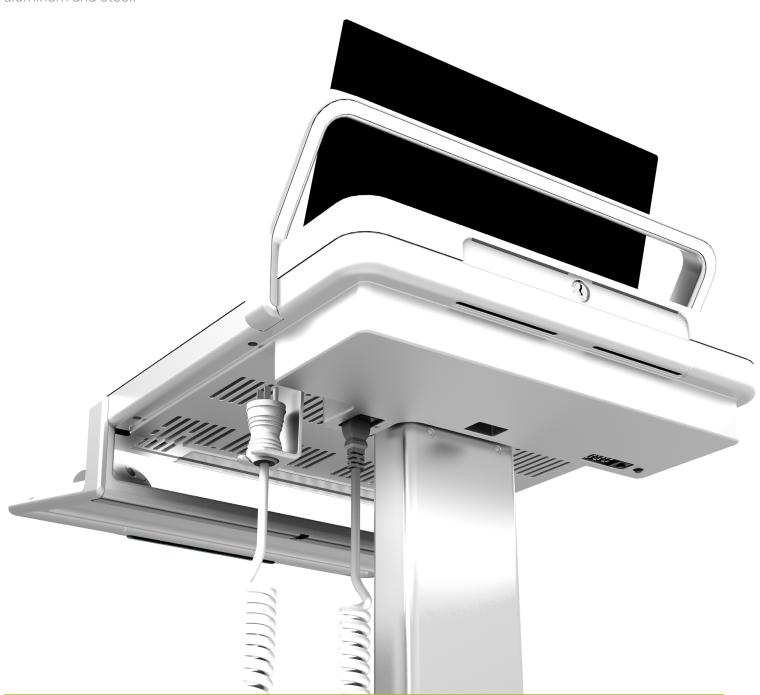

### Calming Aesthetics for Any Clinical Setting

Brilliantly simple in both form and function, the T7 has a completely encased wire management system, which mitigates both clutter and infection control concerns. In any setting, the T7's beautifully streamlined design makes cleaning easy and promotes a healing environment.

### Features & Specifications

- Simple, streamlined design offers large, clear work surface and promotes a healing environment
- Revolutionary Auto Fit technology instantly adjusts to user's entered height to accommodate the vast majority of users
- Power Track steering uses an additional wheel to provide exceptional mobility
- SLA and lithium iron phosphate battery options
- Intuitive digital command center ergonomically situates all controls within user's shoulder width
- Two different tilting monitor arm options accommodate vast range of individuals, including those with bifocals
- One-hand operation and low center of gravity for easy ergonomic handling
- Negative-tilt keyboard slides back, allowing palm rest to become a handle
- Toe clearance for sitting or standing
- Monitor arm enables provides 15 degrees of tilt and 90 degrees of rotation to facilitate patient care
- Screen can be moved by user to desired position
- Gantry serves as a back handle and contains cables, while raising the monitor above the work surface
- Options for fixed or height-adjustable monitors
- Occupancy sensor detects both human presence and ambient lighting to illuminate keyboard area
- Sophisticated and customizable cable management system offers easier cleaning, reduces infection control concerns and prevents the ingress of liquids
- High-performance capabilities for PC and laptop applications
- Additional storage available with drawer layers and clip-on container options
- Optional clip-on mouse platform with a cable management clip
- PC and laptop accommodation